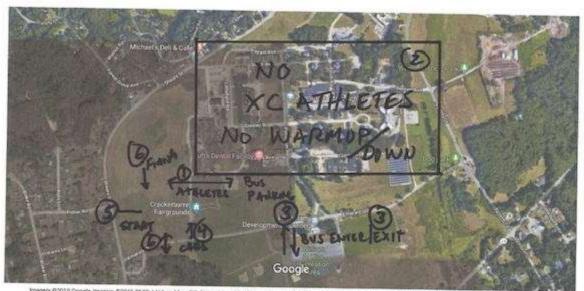

To all those attending the meet this weekend at the Wrentham Developmental Center (or for the Frank Mooney Invite or States):

- 1. Buses will enter/exit in the same area (not the car entrance, as has been past practice).
- 2. Athletes, coaches, & spectators must follow the designated crossing from buses to the XC course.
- 3. No athlete or team may enter the WDC campus for warm ups, warm downs, or any other reason. Any athlete/team will be automatically disqualified as a team from the meet if found in the area. Please refer to the attached map. We must honor WDC request to stay out of the residential area of patients/clients of the facility. When coaches pick up packets, they will have to sign an acknowledgement of this new rule.
- 4. Cars may only park in designated CAR areas.

Coaches, please remind parents of these rules as well. We thank you in advance.

(2) NO RUMNING ZONE (3) NEW BUS ENTRANCE / EXIT (4) CARS

FINISH